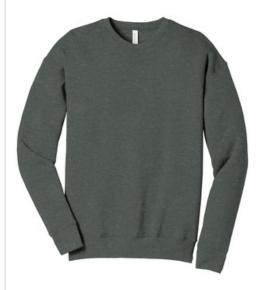

# BELLA+CANVAS ® Unisex Sponge Fleece Drop Shoulder Sweatshirt. BC3945

- Retail fit
- Tear-away label
- Dropped shoulders
- Side seamed
- Rib knit cuffs and hem
- 7-ounce, 52/48 Airlume combed and ring spun cotton/poly fleece, 32 singles